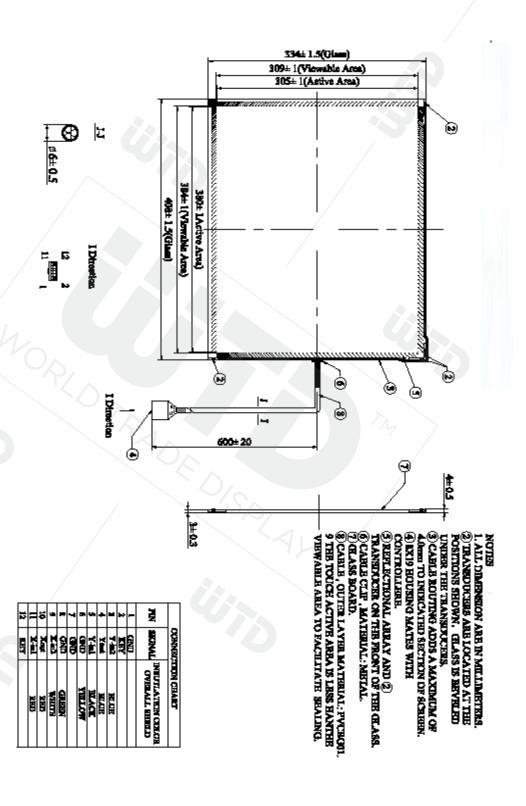

## **TECHNICAL SPECIFICATION**

**TOUCH SCREEN | SAW | BEZEL EMBEDDED SERIES** 

Item Code TSKS-190

World Trade Display reserves the right to change or update, without notice, any information contained herein; to change, without notice, the design, construction, materials, processing or specifications of any products; and to discontinue or limit production or distribution of any products. WTD, World Trade Display it's a registered trademarks of World Trade Display Srl. All other trademarks are the property of their respective owners. Copyright World Trade Display Srl. All rights reserved.